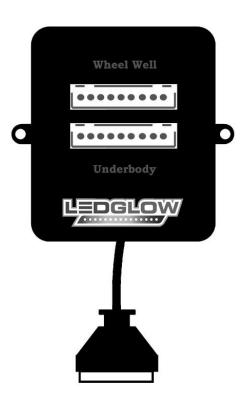

The Million Color Wheel Well Add-On Junction Box allows you to connect your LEDGlow Million Color Wheel Well Lighting Kit to your LEDGlow Million Color Wireless Underbody Lighting Kit so you can simultaneously control the functions of both kits using the Underbody control box and wireless remote. The add-on junction box MUST be installed in a safe and dry location inside of the vehicle. Installing this add-on junction box to the outside of the vehicle will void all warranties.

- 1. First, disconnect the negative battery cable from your vehicle's battery.
- Complete the installation of the Million Color Wireless
  Underbody and Million Color Wheel Well Lighting Kit
  according to their provided instructions. You will not need to
  install the included control box or junction box for the wheel
  well lighting kit.
- 3. After you have mounted the tubes and Underbody control box, locate the open port on the Underbody's control box for the junction cable and plug in the add-on junction box.
- 4. Then, plug the junction cable for the 4 underbody tubes into the open port on the top of the add-on junction cable that is labeled "underbody".
- 5. Next, plug in the junction cable for the 4 wheel well tubes into the open port on the add-on junction cable that is labeled "wheel well".
- Secure the add-on junction box in a safe and dry location inside the vehicle.
- 7. Reconnect the negative battery cable to the vehicle's battery.
- 8. Press the power button and test the kit for full functionality.